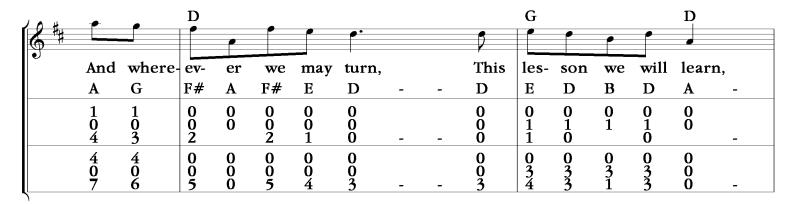

| (2 # · | 7           | G           |   | •           |   | A           |             | _           | •           | D           | P           |   |   |   | 9 |
|--------|-------------|-------------|---|-------------|---|-------------|-------------|-------------|-------------|-------------|-------------|---|---|---|---|
|        | A           | boy's       |   | best        |   | frie        |             |             | His         | Moth        | ı- er       |   |   |   |   |
| -      | · A         | В           | - | G           | - | F#          | Е           | C#          | A           | A           | D           | - | - | - | - |
| _      | 0           | 0 1         | - | 0<br>1<br>3 | - | 1<br>0<br>2 | 1<br>0<br>1 | 1 2         | 1<br>0      | 0           | 0<br>0<br>0 | - | - | - | - |
| _      | 0<br>0<br>0 | 0<br>3<br>1 | - | 0<br>5<br>6 | - | 4<br>0<br>5 | 4<br>0<br>4 | 4<br>0<br>2 | 4<br>0<br>0 | 0<br>0<br>0 | 0<br>0<br>3 | - | - | - | - |