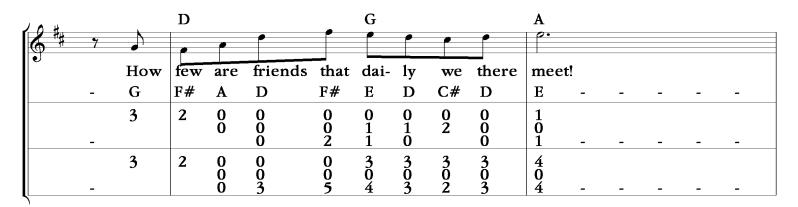

## A Boy's Best Friend Is His Mother

Mountain Dulcimer: D-A-dd and D-A-AA Andante

M.D. Arr: Steve Smith J P Skelly 1883

| J n #        |     |    | D           |             |             |             |             |   |   |             | G           |             |               |             | D           |   |
|--------------|-----|----|-------------|-------------|-------------|-------------|-------------|---|---|-------------|-------------|-------------|---------------|-------------|-------------|---|
| 6 T C        |     |    |             |             |             |             | Ť.          |   |   | 7           |             |             |               |             |             |   |
|              | Whi | le | plod        | ding        | on          | our         | way,        |   |   | the         | toil-       | some        | road          | of          | life,       |   |
| Notes        | F#  | G  | A           | A           | F#          | E           | D           | - | - | D           | E           | D           | В             | D           | A           | - |
| D<br>A<br>dd | 2   | 3  | 0           | 0           | 0<br>0<br>2 | 0<br>0<br>1 | 0<br>0<br>0 | - | - | 0<br>0<br>0 | 0<br>1<br>1 | 0<br>1<br>0 | <b>0</b><br>1 | 0<br>1<br>0 | 0           | - |
| D<br>A<br>AA | 2   | 3  | 0<br>0<br>0 | 0<br>0<br>0 | 0<br>0<br>5 | 0<br>0<br>4 | 0<br>0<br>3 | - | - | 0<br>0<br>3 | 3<br>0<br>4 | 3<br>0<br>3 | 3<br>0<br>1   | 3<br>0<br>3 | 0<br>0<br>0 | _ |