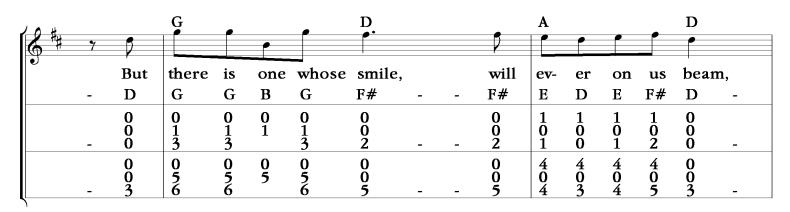

## A Boy's Best Friend Is His Mother (p. 2 - Chorus)

| J A 4 |   |             | G           |               |             |               | D           |             |             |             | A           |                                           |   |   |   |   |  |
|-------|---|-------------|-------------|---------------|-------------|---------------|-------------|-------------|-------------|-------------|-------------|-------------------------------------------|---|---|---|---|--|
| 6 #   | 7 |             |             | ſ             |             |               | _           |             |             |             | Į į         | •                                         |   |   | ţ |   |  |
|       |   | whose       | love        | is            | dear-       | er            | far         | than        | an-         | y           | oth-        | er!                                       |   |   |   |   |  |
|       | - | A           | В           | В             | C#          | В             | A           | D           | C#          | D           | F#          | E                                         | - | - | - | - |  |
|       | - | 0           | 0<br>1      | <b>0</b><br>1 | 0<br>2      | <b>0</b><br>1 | 0           | 0<br>0<br>0 | 0 2         | 0<br>0<br>0 | 1<br>0<br>2 | $\begin{matrix} 1 \\ 0 \\ 1 \end{matrix}$ | - | - | - | - |  |
|       | - | 0<br>0<br>0 | 0<br>3<br>1 | 0<br>3<br>1   | 0<br>3<br>2 | 0<br>3<br>1   | 0<br>0<br>0 | 0<br>0<br>3 | 0<br>0<br>2 | 0<br>0<br>3 | 4<br>0<br>5 | 4<br>0<br>4                               | _ | - | - | - |  |