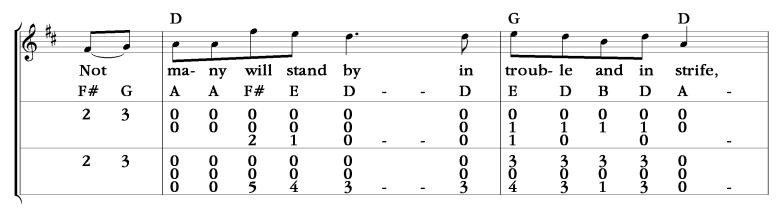

## A Boy's Best Friend Is His Mother

Mountain Dulcimer: D-A-dd and D-A-AA Andante

M.D. Arr: Steve Smith J P Skelly 1883

| J n #        |     |    | D           |             |             |             |             |   |   |             | G           |             |               |             | D           |   |
|--------------|-----|----|-------------|-------------|-------------|-------------|-------------|---|---|-------------|-------------|-------------|---------------|-------------|-------------|---|
| 6 T C        |     |    |             |             |             |             | Ť.          |   |   | 7           |             |             |               |             |             |   |
|              | Whi | le | plod        | ding        | on          | our         | way,        |   |   | the         | toil-       | some        | road          | of          | life,       |   |
| Notes        | F#  | G  | A           | A           | F#          | E           | D           | - | - | D           | E           | D           | В             | D           | A           | - |
| D<br>A<br>dd | 2   | 3  | 0           | 0           | 0<br>0<br>2 | 0<br>0<br>1 | 0<br>0<br>0 | - | - | 0<br>0<br>0 | 0<br>1<br>1 | 0<br>1<br>0 | <b>0</b><br>1 | 0<br>1<br>0 | 0           | - |
| D<br>A<br>AA | 2   | 3  | 0<br>0<br>0 | 0<br>0<br>0 | 0<br>0<br>5 | 0<br>0<br>4 | 0<br>0<br>3 | - | - | 0<br>0<br>3 | 3<br>0<br>4 | 3<br>0<br>3 | 3<br>0<br>1   | 3<br>0<br>3 | 0<br>0<br>0 | _ |

| J A H  | L           | G           |             |             |             | A           | •           |             |             | D     |    |   |   |   |   |
|--------|-------------|-------------|-------------|-------------|-------------|-------------|-------------|-------------|-------------|-------|----|---|---|---|---|
| 6 ## 7 |             | •           |             |             |             |             |             |             |             | 6.    |    |   |   |   |   |
|        | With        | coun-       | sel         | and         | af-         | fec-        | tion        | ev-         | er          | swee  | t! |   |   |   |   |
| -      | A           | В           | В           | C#          | D           | E           | G           | В           | C#          | D     | -  | - | - | - | - |
| -      | 0           | 0           | 0<br>1      | 0 2         | 0<br>1<br>0 | 1<br>0<br>1 | 1<br>0<br>3 | 1 1         | 1 2         | 0 0 0 | -  | - | - | - | - |
| -      | 0<br>0<br>0 | 3<br>0<br>1 | 3<br>0<br>1 | 3<br>0<br>2 | 3<br>0<br>3 | 4<br>0<br>4 | 4<br>0<br>6 | 1<br>0<br>1 | 1<br>0<br>2 | 0 0 3 | -  | _ | - | _ | - |